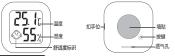

### 一、产品图解

## 五、舒适度标识说明

湿度显示10%-39%之间, 屏幕显示 ②: 湿度显示40%-70%之间, 屏幕显示 ③: 湿度显示71%-99%之间, 屏幕显示 ③:

## ◆Product diagram

### Description of comfort level

Humidity display between 10%-39% : (2);

Humidity display between 40%-70%: ; ; Humidity display between 71%-99%; . . .