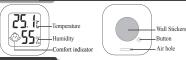

# 6\*9cm

# 温湿度计用户手册

### 一、产品图解



## 操作方法



### 三、产品规格

温度測量范围: -50℃~+70℃ (-58°F~+158°F) 温度測量精度: ±1℃ (1.8°F)

温度測量精度: ±1℃ (1.8℃ 温度分辨率: 0.1℃ (0.2℃)

温度分析学: 0.10 (0.21) 湿度测量范围: 10%RH-99%RH

湿度测量精度: ±5%RH 湿度分辨率: 1%

使用电池: CR2032\*1

### 四、基本功能

开关机功能

单位转换

温度显示

湿度显示

他反业小 舒适度标识

## 五、舒适度标识说明

湿度显示10%-39%之间, 屏幕显示 ②: 湿度显示40%-70%之间, 屏幕显示 ③: 湿度显示71%-99%之间, 屏幕显示 ③:

# 6\*9cm

# User manual of Thermo-hygrometer

## ◆Product diagram



#### ◆Operation Method



- 1. In the power-off state, short press the key to turn on;
- 2. In the power-on state, short press the key to switch the temperature unit to °C (Celsius) °F (Fahrenheit);

  3. In the power-on state, press and hold the key for 3

### ◆ Product specifications

Temperature measurement range: -50°C ~+70°C (-58°F ~+158°F)

seconds to power off.

Temperature measurement accuracy: ±1 °C (1.8°F)

Temperature resolution: 0.1 °C (0.2 °F)

Humidity measurement range: 10%RH-99%RH

Humidity measurement accuracy: ±5%RH

Humidity resolution: 1%

Power supply: CR2032\*1

#### ◆Basic functions

Power on/off function °C/°F switch diaplay

temperature display

Humidity display

### Description of comfort level

Humidity display between 10%-39% : (2);

Humidity display between 4