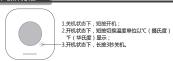

## 操作方法

#### ◆Operation Method

- 1. In the power-off state, short press the key to turn on;
- 2. In the power-on state, short press the key to switch the temperature unit to °C (Celsius) °F (Fahrenheit);

  3. In the power-on state, press and hold the key for 3