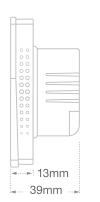

· Dimension: 86\*86\*13mm

· Power: 220VAC/110VAC ± 10%

· Output Power: 5A\*220VAC(for Water Heating &

**Boiler Heating)** 

· Default temp range: 5°C~35°C(Adjustable)

≤ 3500W / 16A(for Electric Heating)

· Temp Accuracy: ±1°C

# 86mm \_\_\_ 13mm --- 44mm ---►