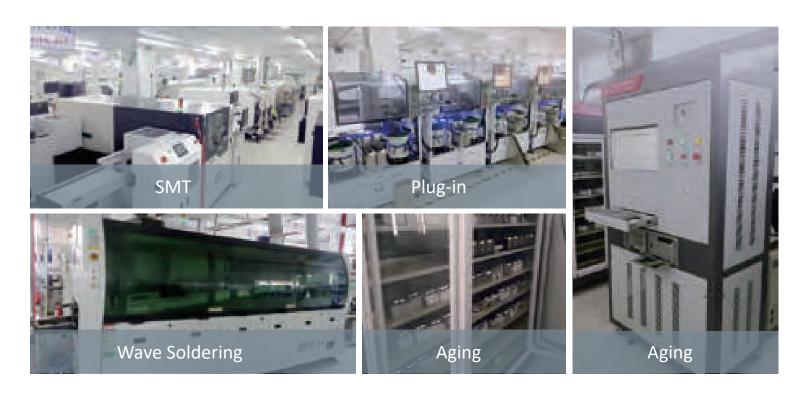

n be controlled via an APP and it works with Amazon Echo, which starts up the heating system in advance to achieve optimal temperature comfort and experience.

Users can also get an energy consumption report from the APP and receive suggestions for energy saving. The user experience design is inspired by the idea of 'piano keys' and hence, the long and slim control buttons.







#### **Smart Solution**



Mobile APP

# **Third Party Platform for the Solution**



















- $\cdot$  Deep work with Tuya Smart
- · Compatible with Amazon, Google Home, Apple HomeKit, IFTTT, Xiaomi, Rokid, etc.

#### **Mobile APP**



 $\cdot$  Search for "Smart Life" in APP Store or Google Play, download and install it, start to enjoy your smart life.

# Office & Factory



# Manufacturing Processes













#### Model:

**EB-001WWH** for Water Heating System

**EB-001WBH** for **Boiler Heating System** 

**EB-001WEH** for **Electric Heating System** 







Silver / White

www.ebee.com

Colors can be customized

· Screen: Negative LCD

· Dimension: 86\*86\*13mm

· Power: 220VAC/110VAC ± 10%

· Output Power: 5A\*220VAC(for Water Heating &

**Boiler Heating)** 

· Default temp range: 5°C~35°C(Adjustable)

≤ 3500W / 16A(for Electric Heating)

· Temp Accuracy: ±1°C

· Wireless Protocol: WiFi / Zigbee / RF / RS485

· Sensor: NTC 10K B:3950

· APP: Android / iOS

· Reddot Design Award

# **Water Heating System**





# **Boiler Heating System**





# **Electric Heating System**







Wiring Diagram









# 86mm \_\_\_ 13mm --- 44mm ---►

#### Model:

**EB-001WAC** for **Air Conditi