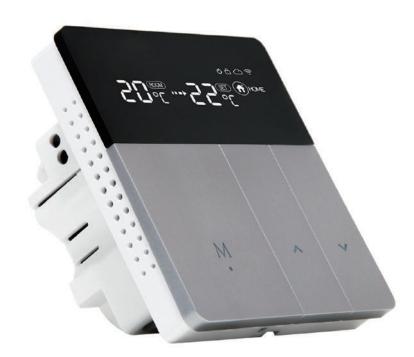

#### Model:

**EB-001WWH** for Water Heating System

**EB-001WBH** for **Boiler Heating System** 

**EB-001WEH** for **Electric Heating System** 

Silver / White

www.ebee.com

Colors can be customized

· Screen: Negative LCD

· Dimension: 86\*86\*13mm

· Power: 220VAC/110VAC ± 10%

· Output Power: 5A\*220VAC(for Water Heating &

**Boiler Heating)** 

· Default temp range: 5°C~35°C(Adjustable)

≤ 3500W / 16A(for Electric Heating)

· Temp Accuracy: ±1°C

· Wireless Protocol: WiFi / Zigbee / RF / RS485

· Sensor: NTC 10K B:3950

· APP: Android / iOS

· Reddot Design Award