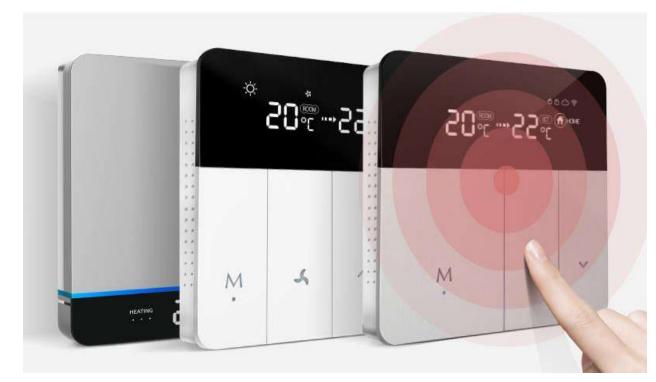

The SMART THERMOSTAT, has won the reddot design award in 2018.

SMART THERMOSTAT is adaptable to all indoor heating and air conditioning control systems. The ultra-thin and beautiful physical profile makes it suitable for all interior styles. Designed differently from traditional thermostat controls, the SMART THERMOSTAT can be controlled via an APP and it works with Amazon Echo, which starts up the heating system in advance to achieve optimal temperature comfort and experience.

Users can also get an energy consumption report from the APP and receive suggestions for energy saving. The user experience design is inspired by the idea of 'piano keys' and hence, the long and slim control buttons.