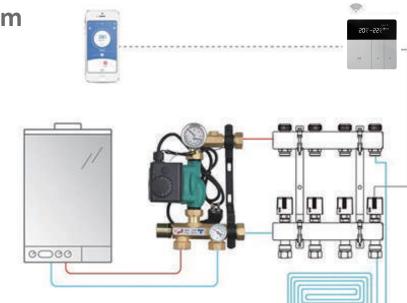

$\cdot$  Search for "Smart Life" in APP Store or Google Play, download and install it, start to enjoy your smart life.

# Office & Factory



# Manufacturing Processes













#### Model:

**EB-001WWH** for Water Heating System

**EB-001WBH** for **Boiler Heating System** 

**EB-001WEH** for **Electric Heating System** 







Silver / White

www.ebee.com

Colors can be customized

· Screen: Negative LCD

· Dimension: 86\*86\*13mm

· Power: 220VAC/110VAC ± 10%

· Output Power: 5A\*220VAC(for Water Heating &

**Boiler Heating)** 

· Default temp range: 5°C~35°C(Adjustable)

≤ 3500W / 16A(for Electric Heating)

· Temp Accuracy: ±1°C

· Wireless Protocol: WiFi / Zigbee / RF / RS485

· Sensor: NTC 10K B:3950

· APP: Android / iOS

· Reddot Design Award

# **Water Heating System**





# **Boiler Heating System**





# **Electric Heating System**







Wiring Diagram









# 86mm \_\_\_ 13mm --- 44mm ---►

#### Model:

**EB-001WAC** for **Air Conditioning FCU System** 

**EB-001WAS** for **Air Source Heat Pump System** 

Silver / White

· Screen: Negative LCD · Dimension: 86\*86\*13mm

· Power: 220VAC/110VAC ± 10%

· Wireless Protocol: WiFi / Zigbee RF / RS485

· Default temp range: 5°C~35°C(Adjustable)

· Temp Accuracy: ±1°C · Output Power: 5A\*220VAC

· Sensor: NTC 10K B:3950 · APP: Android / iOS

· Reddot Design Award

Colors can be customized

# Air Conditioning FCU System & **Air Source Heat Pump System**

· 6: Air Conditioning Valve · 1: COM

· 2: Low Speed · 7: N Line

· 3: Medium Speed · 8: L Line

· 4: High Speed · 9 / 10: Dry Contact

· 5: Underfloor Hea