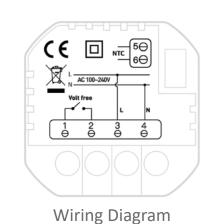

Life" in APP Store or Google Play, download and install it, start to enjoy your smart life.

# Office & Factory



# Manufacturing Processes













#### Model:

**EB-001WWH** for Water Heating System

**EB-001WBH** for **Boiler Heating System** 

**EB-001WEH** for **Electric Heating System** 







Silver / White

www.ebee.com

Colors can be customized

· Screen: Negative LCD

· Dimension: 86\*86\*13mm

· Power: 220VAC/110VAC ± 10%

· Output Power: 5A\*220VAC(for Water Heating &

**Boiler Heating)** 

· Default temp range: 5°C~35°C(Adjustable)

≤ 3500W / 16A(for Electric Heating)

· Temp Accuracy: ±1°C

· Wireless Protocol: WiFi / Zigbee / RF / RS485

· Sensor: NTC 10K B:3950

· APP: Android / iOS

· Reddot Design Award

# **Water Heating System**





# **Boiler Heating System**





# **Electric Heating System**







Wiring Diagram









# 86mm \_\_\_ 13mm --- 44mm ---►

#### Model:

**EB-001WAC** for **Air Conditioning FCU System** 

**EB-001WAS** for **Air Source Heat Pump System** 

Silver / White

· Screen: Negative LCD · Dimension: 86\*86\*13mm

· Power: 220VAC/110VAC ± 10%

· Wireless Protocol: WiFi / Zigbee RF / RS485

· Default temp range: 5°C~35°C(Adjustable)

· Temp Accuracy: ±1°C · Output Power: 5A\*220VAC

· Sensor: NTC 10K B:3950 · APP: Android / iOS

· Reddot Design Award

Colors can be customized

# Air Conditioning FCU System & **Air Source Heat Pump System**

· 6: Air Conditioning Valve · 1: COM

· 2: Low Speed · 7: N Line

· 3: Medium Speed · 8: L Line

· 4: High Speed · 9 / 10: Dry Contact

· 5: Underfloor Heating Valve



Wiring Diagram