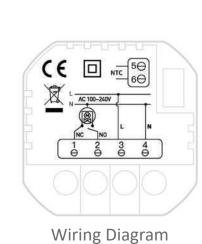

**



 $\cdot$  Search for "Smart Life" in APP Store or Google Play, download and install it, start to enjoy your smart life.

# Office & Factory



# Manufacturing Processes













#### Model:

**EB-001WWH** for Water Heating System

**EB-001WBH** for **Boiler Heating System** 

**EB-001WEH** for **Electric Heating System** 







Silver / White

www.ebee.com

Colors can be customized

· Screen: Negative LCD

· Dimension: 86\*86\*13mm

· Power: 220VAC/110VAC ± 10%

· Output Power: 5A\*220VAC(for Water Heating &

**Boiler Heating)** 

· Default temp range: 5°C~35°C(Adjustable)

≤ 3500W / 16A(for Electric Heating)

· Temp Accuracy: ±1°C

· Wireless Protocol: WiFi / Zigbee / RF / RS485

· Sensor: NTC 10K B:3950

· APP: Android / iOS

· Reddot Design Award

# **Water Heating System**





# **Boiler Heating System**





# **Electric Heating System**







Wiring Diagram









# 86mm \_\_\_ 13mm --- 44mm ---►

#### Model:

**EB-001WAC** for **Air Conditioning FCU System** 

**EB-001WAS** for **Air Source Heat Pump System** 

Silver / White

· Screen: Negative LCD · Dimension: 86\*86\*13mm

· Power: 220VAC/110VAC ± 10%

· Wireless Protocol: WiFi / Zigbee RF / RS485

· Default temp range: 5°C~35°C(Adjustable)

· Temp Accuracy: ±1°C · Output Power: 5A\*220VAC

· Sensor: NTC 10K B:3950 · APP: Android / iOS

· Reddot Design Award

Colors can be customized

# Air Conditioning FCU System & **Air Source Heat Pump System**

· 6: Air Conditioning Valve · 1: COM

· 2: Low Speed · 7: N Line

· 3: Medium Speed · 8: L Line

· 4: High Speed · 9 / 10: Dry Contact

· 5: Underfloor H