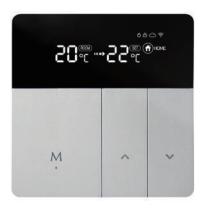

#### Model:

**EB-001WWH** for Water Heating System

**EB-001WBH** for **Boiler Heating System** 

**EB-001WEH** for **Electric Heating System** 

Silver / White

www.ebee.com

Colors can be customized

· Screen: Negative LCD

· Dimension: 86\*86\*13mm

· Power: 220VAC/110VAC ± 10%

· Output Power: 5A\*220VAC(for Water Heating &

**Boiler Heating)** 

· Default temp range: 5°C~35°C(Adjustable)

≤ 3500W / 16A(for Electric Heating)

· Temp Accuracy: ±1°C

· Wireless Protocol: WiFi / Zigbee / RF / RS485

· Sensor: NTC 10K B:3950

· APP: Android / iOS

· Reddot Design Award