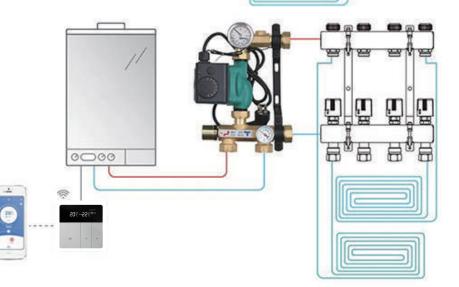

# **Water Heating System**

# **Boiler Heating System**

# **Electric Heating System**

Wiring Diagram