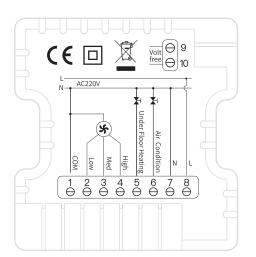

# Air Conditioning FCU System & **Air Source Heat Pump System**

· 6: Air Conditioning Valve · 1: COM

· 2: Low Speed · 7: N Line

· 3: Medium Speed · 8: L Line

· 4: High Speed · 9 / 10: Dry Contact

· 5: Underfloor Heating Valve

Wiring Diagram