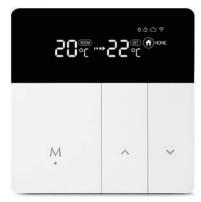

#### Model:

**EB-001WAC** for **Air Conditioning FCU System** 

**EB-001WAS** for **Air Source Heat Pump System** 

Silver / White

· Screen: Negative LCD · Dimension: 86\*86\*13mm

· Power: 220VAC/110VAC ± 10%

· Wireless Protocol: WiFi / Zigbee RF / RS485

· Default temp range: 5°C~35°C(Adjustable)

· Temp Accuracy: ±1°C · Output Power: 5A\*220VAC

· Sensor: NTC 10K B:3950 · APP: Android / iOS

· Reddot Design Award