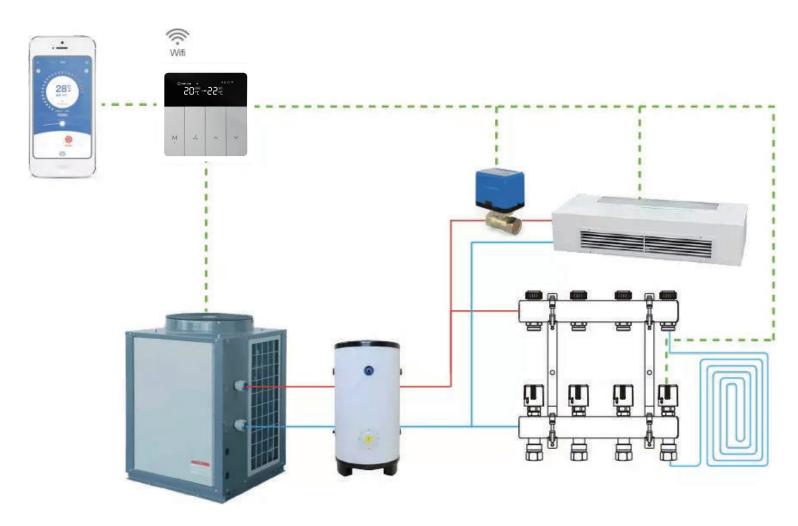

#### **Smart Solution**

Mobile APP

# **Third Party Platform for the Solution**

- $\cdot$  Deep work with Tuya Smart
- · Compatible with Amazon, Google Home, Apple HomeKit, IFTTT, Xiaomi, Rokid, etc.

#### **Mobile APP**

 $\cdot$  Search for "Smart Life" in APP Store or Google Play, download and install it, start to enjoy your smart life.