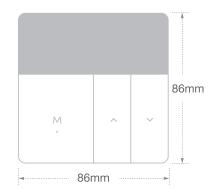

#### Model:

**EB-001WWH** for Water Heating System

**EB-001WBH** for **Boiler Heating System** 

**EB-001WEH** for **Electric Heating System** 

Silver / White

www.ebee.com

Colors can be customized

· Screen: Negative LCD

· Dimension: 86\*86\*13mm

· Power: 220VAC/110VAC ± 10%

· Output Power: 5A\*220VAC(for Water Heating &

**Boiler Heating)** 

· Default temp range: 5°C~35°C(Adjustable)

≤ 3500W / 16A(for Electric Heating)

· Temp Accuracy: ±1°C

· Wireless Protocol: WiFi / Zigbee / RF / RS485

· Sensor: NTC 10K B:3950

· APP: Android / iOS

· Reddot Design Award