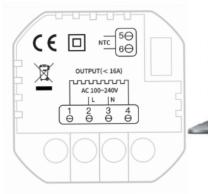

# Air Conditioning FCU System & **Air Source Heat Pump System**

· 6: Air Conditioning Valve · 1: COM

· 2: Low Speed · 7: N Line

· 3: Medium Speed · 8: L Line

· 4: High Speed · 9 / 10: Dry Contact

· 5: Underfloor Heating Valve

Wiring Diagram