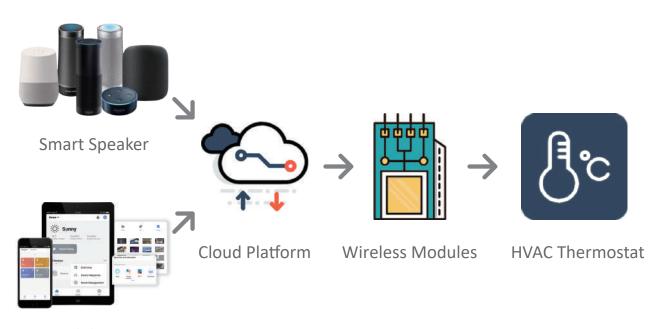

#### **Smart Solution**

Mobile APP

# **Third Party Platform for the Solution**

- $\cdot$  Deep work with Tuya Smart
- · Compatible with Amazon, Google Home, Apple HomeKit, IFTTT, Xiaomi, Rokid, etc.

#### **Mobile APP**

 $\cdot$  Search for "Smart Life" in APP Store or Google Play, download and install it, start to enjoy your smart life.